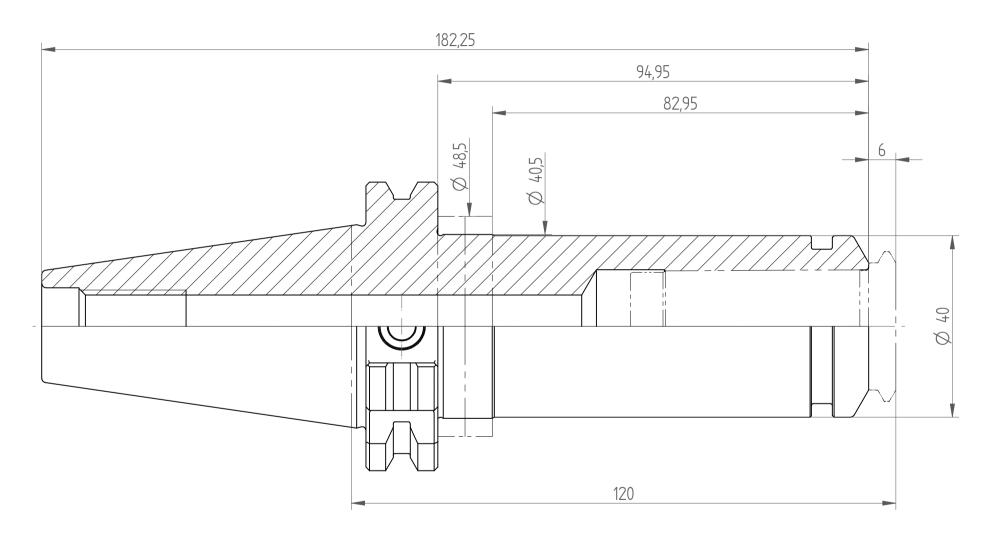

REGO-FIX AG Obermattweg 60 4456 Tenniken / Switzerland

Phone +41 61 976 14 66 Fax +41 61 976 14 14 www.rego-fix.com This is a non-controlled copy. All information given herein is subject to change without notice  ${\sf N}$ 

The information given herein has been carefully checked and is believed to be correct. REGO-FIX, however, assumes no responsibility or liability for any errors, inaccuracies or omissions that may appear in this drawing

This document is subject to copyright laws. No part of this document may be reproduced or transmitted in any form or any means, electronic or mechanic, for any purpose, without the express written permission of REGO-FIX

Type : TC40\_PG25x120\_H

Part No.: 424072560

Date: 27.02.2015

Scale : 1.2:1